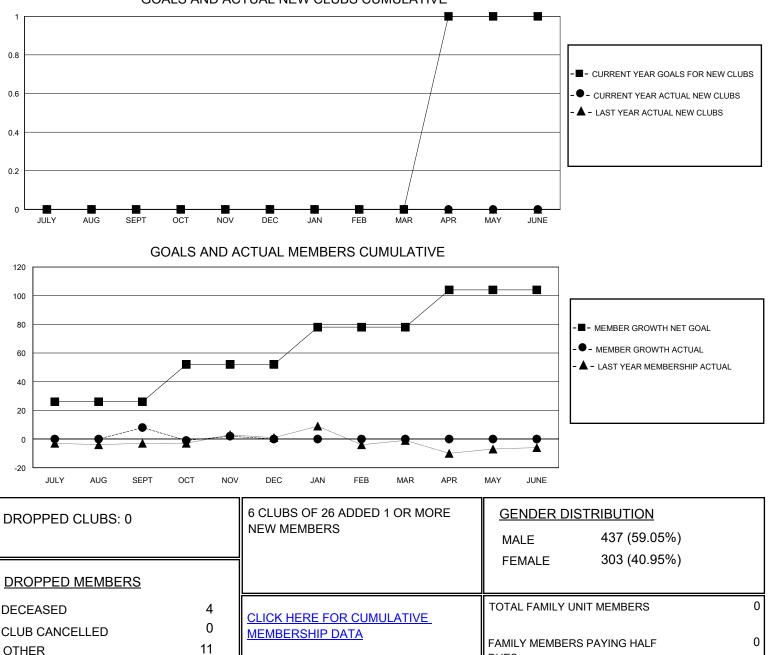

## MONTHLY MEMBERSHIP PROGRESS REPORT

District 49 B

Results as of: 11/30/2024

| GMT:                  |               | LOC       | ATION ALASKA  |                       |                           |                         | GMT CA                                             |
|-----------------------|---------------|-----------|---------------|-----------------------|---------------------------|-------------------------|----------------------------------------------------|
| Clubs                 |               |           |               | Members               |                           |                         |                                                    |
| RESULTS FOR 2024-2025 |               |           |               | RESULTS FOR 2024-2025 |                           |                         |                                                    |
| QUARTER               | NEW CLUB GOAL | NEW CLUBS | DROPPED CLUBS | QUARTER M             | IEMBER GROWTH NET<br>GOAL | MEMBER GROWTH<br>ACTUAL | DROPPED<br>MEMBERS ACTUAL<br>(including transfers) |
| JULY/AUG/SEPT         | 0             | 0         | 0             | JULY/AUG/SEP          | т 26                      | 13                      | 5                                                  |
| OCT/NOV/DEC           | 0             | 0         | 0             | OCT/NOV/DEC           | 26                        | 4                       | 10                                                 |
| JAN/FEB/MAR           | 0             | 0         | 0             | JAN/FEB/MAR           | 26                        | 0                       | 0                                                  |
| APR/MAY/JUNE          | 1             | 0         | 0             | APR/MAY/JUNE          | 26                        | 0                       | 0                                                  |
|                       | GOALS         | AND ACTUA | L NEW CLUBS C |                       |                           |                         |                                                    |